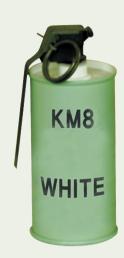

## Hand Grenade, Smoke, KM8

The HC Smoke Hand Grenade KM8 is a burning type grenade used to generate white smoke for screening activities of small units. It is also used for ground-to air signaling.

**Body material** Sheet metal

 Weight
 710g

 Length
 146mm

**Color** Light green w/black markings

**Fuze** KM201A1, Pyrotechnic delay - igniting

**Delay time**  $0.7 \sim 2.0 \text{sec.}$ 

Safety devicePull ring and safety pinExplosive FillerHC (type C), 480gEmission time of smoke90 ∼ 135sec.

**Packing** 16 grenades in wooden box

Packing Drum 18kg
U.N. Number 0303
IMDG code 1.4G