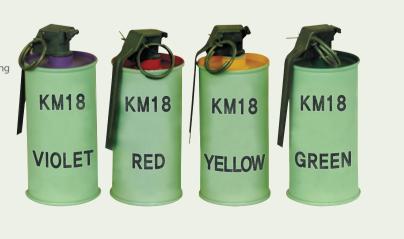

## Hand Grenade, Smoke, KM18

Colored Smoke Hand Grenade KM18 is used for ground-to-air or ground - to - ground signaling.

Body materialSheet metalWeight520gLength146mm

**Color** Light green w/black markings

**Fuze** KM201A1, Pyrotechnic delay - igniting

**Delay time**  $0.7 \sim 2.0 \text{sec.}$ 

Safety device Pull ring and safety pin

Explosive Filler Smoke composition, 230g

Emission time of smoke

50 ~ 90sec.

**Packing** 16 grenades in wooden box

Packing Drum 16kg
U.N. Number 0303
IMDG code 1.4G